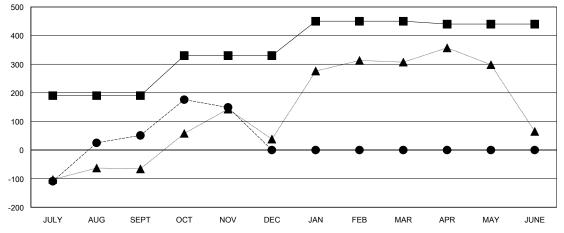

#### GOALS AND ACTUAL MEMBERS CUMULATIVE

| <b>-</b> | CURRENT YEAR GOALS FOR NEW |
|----------|----------------------------|
| ALL VAD  | EDC                        |

- CURRENT YEAR ACTUAL MEMBERS

- ▲ - LAST YEAR ACTUAL MEMBERS